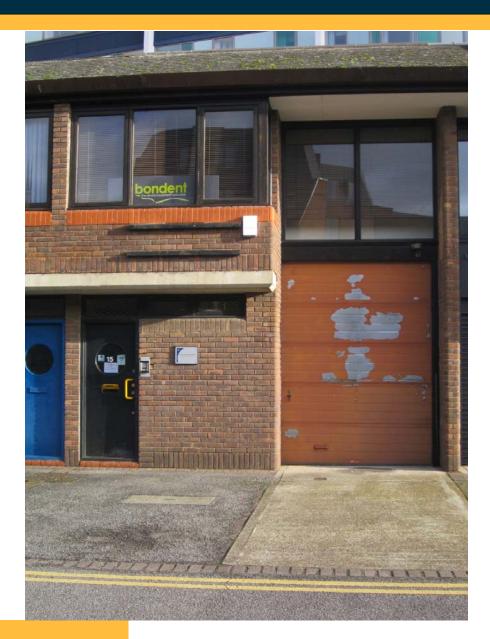

# 15 TEDDINGTON BUSINESS PARK, TW11 9BQ

## DESCRIPTION

The premises comprise the ground floor of a terraced business unit with roller shutter loading door and parking/loading for one vehicle.

The property benefits from 3 phase power and gas central heating.